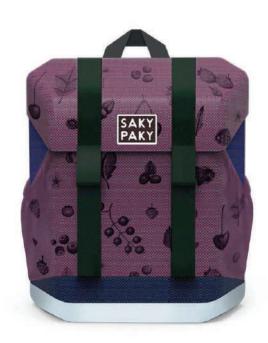

#### **SAKY PAKY**

School bag specially designed for pupils from the first to third class of primary school. This is bag with solid core, soft upholstery and waterproof fabric. Also you can find safety parts like a reflective stripe, ergonomic shaping back and adjustable straps. Outside are two pockets for bottle of wather. Fastening is very easy. Velcro fastener is great to use for children. Black stripes bringing more storage, behind them child can give their jacket or other clothes. Capacity of bag is 15 liter.

Sketches - shape evolution of the backpack

dimensions