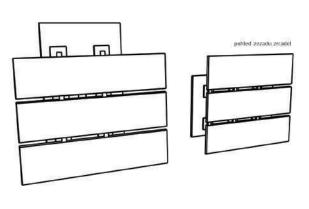

ng four trucks in one. Transformation from one type to another is done by a simple gilding system. It is possible to compile a truck, pickup, demolition or fire truck. In demolition and firefighter trucks you can rotate 360 degrees with their upper exchangeable parts. Fire truck can be transformed from demolition by changing the demolition ball for ladder. These parts are secured with the wooden pin. For another taller upper is used for the truck sliding part and the pickup truck is transformed simply by sliding out the upper part.







### **#BELTBAG**

Collection of luxury beltbag made of genuine leather with metal components gilded with 24 – carat gold. Ideal for a party or like a fashion accessory for your outfit.

#### SHELVING MODULAR SYSTEM



5

#### **MODULAR SYSTEM - MIRROR**









#### **FAUCETS**









### **ENKI**

Project Bathroom wall Enki was my final work of my intership at the Interior design department. It is a design of a modular bathroom wall created especially from the Technistone material. Properties like absolut non porosity, easy hygienic cleaning material and long durability, predetermine cast stone for use in bathrooms, toilets and wellness spa interiors.











# X CHANGE PROJECT

In collaboration with the Fiat company and the Project X Change, we were trying to develop ways to change diapers in the Fiat 500X car. Our team worked on a diaper changing table that fits perfectly on the back of the driver's seat, so that it becomes very space efficient and comfortable to use, thanks to a system of guiding fabric rails and the safety lock