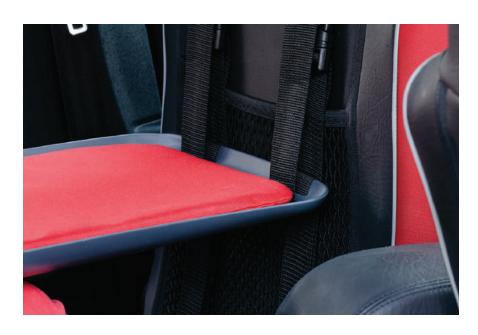

# X CHANGE PROJECT

In collaboration with the Fiat company and the Project X Change, we were trying to develop ways to change diapers in the Fiat 500X car. Our team worked on a diaper changing table that fits perfectly on the back of the driver's seat, so that it becomes very space efficient and comfortable to use, thanks to a system of guiding fabric rails and the safety lock technology Fidlock.

In collaboration with Huy Pham, František Velenský, Jonáš Stoklasa