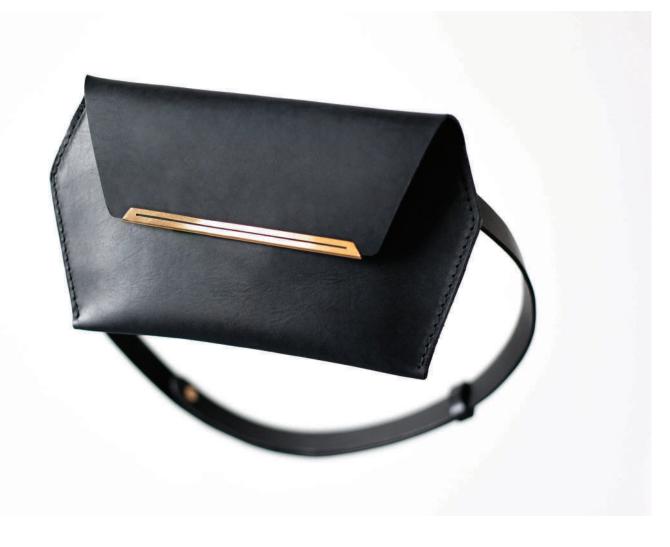

### **#BELTBAG**

Collection of luxury beltbag made of genuine leather with metal components gilded with 24 – carat gold. Ideal for a party or like a fashion accessory for your outfit.