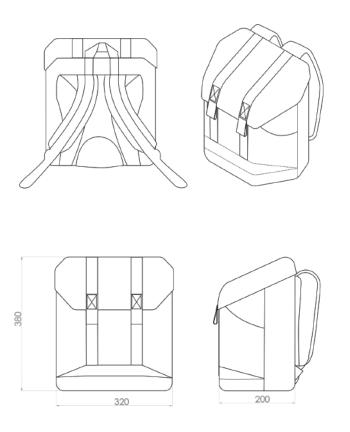

#### **SAKY PAKY**

School bag specially designed for pupils from the first to third class of primary school. This is bag with solid core, soft upholstery and waterproof fabric. Also you can find safety parts like a reflective stripe, ergonomic shaping back and adjustable straps. Outside are two pockets for bottle of wather. Fastening is very easy. Velcro fastener is great to use for children. Black stripes bringing more storage, behind them child can give their jacket or other clothes. Capacity of bag is 15 liter.

Sketches - shape evolution of the backpack

dimensions