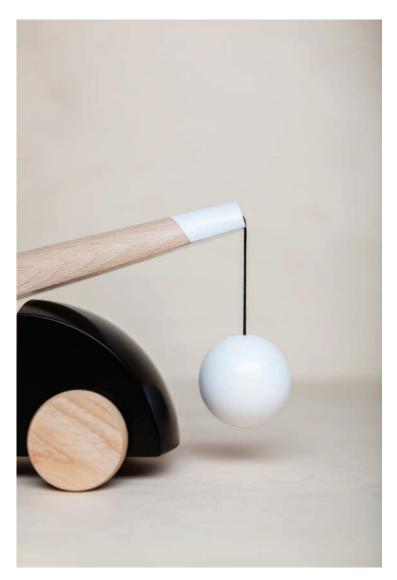

#### **TUTU**

TUTU is a wooden toy representing four trucks in one. Transformation from one type to another is done by a simple gilding system. It is possible to compile a truck, pickup, demolition or fire truck. In demolition and firefighter trucks you can rotate 360 degrees with their upper exchangeable parts. Fire truck can be transformed from demolition by changing the demolition ball for ladder. These parts are secured with the wooden pin. For another taller upper is used for the truck sliding part and the pickup truck is transformed simply by sliding out the upper part.