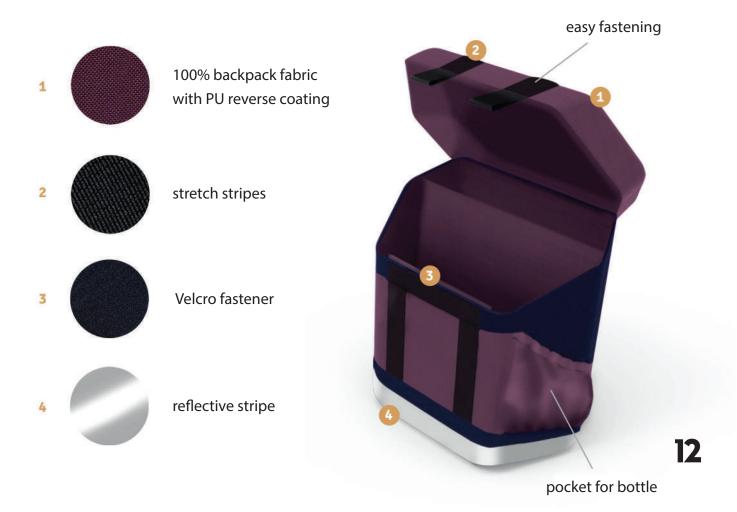

#### **SAKY PAKY**

School bag specially designed for pupils from the first to third class of primary school. This is bag with solid core, soft upholstery and waterproof fabric. Also you can find safety parts like a reflective stripe, ergonomic shaping back and adjustable straps. Outside are two pockets for bottle of wather. Fastening is very easy. Velcro fastener is great to use for children. Black stripes bringing more storage, behind them child can give their jacket or other clothes. Capacity of bag is 15 liter.