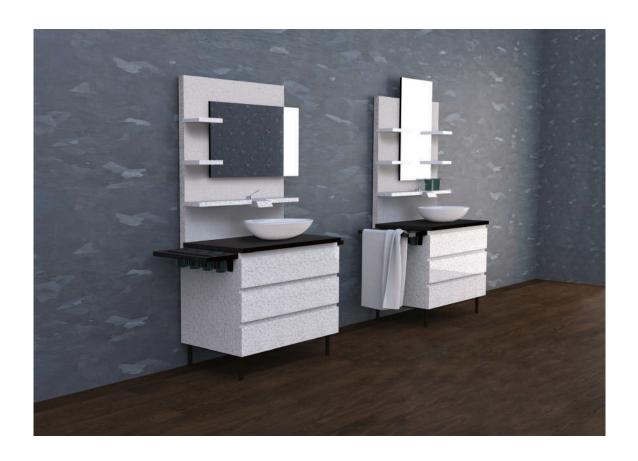

#### SHELVING MODULAR SYSTEM

5

#### **MODULAR SYSTEM - MIRROR**

#### **FAUCETS**

### **ENKI**

Project Bathroom wall Enki was my final work of my intership at the Interior design department. It is a design of a modular bathroom wall created especially from the Technistone material. Properties like absolut non porosity, easy hygienic cleaning material and long durability, predetermine cast stone for use in bathrooms, toilets and wellness spa interiors.