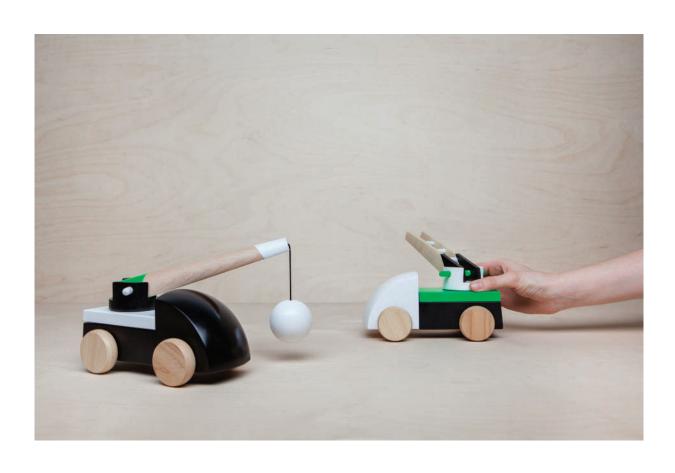

#### **TUTU**

TUTU is a wooden toy representing four trucks in one. Transformation from one type to another is done by a simple gilding system. It is possible to compile a truck, pickup, demolition or fire truck. In demolition and firefighter trucks you can rotate 360 degrees with their upper exchangeable parts. Fire truck can be transformed from demolition by changing the demolition ball for ladder. These parts are secured with the wooden pin. For another taller upper is used for the truck sliding part and the pickup truck is transformed simply by sliding out the upper part.