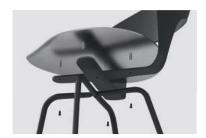

## **BLOSSOM**

Chair assembled from four main pieces inspired by natural curves and flowers. Part of chair are join by five screw-thread. Laser cutting metal sheet is bended to ideal shape for your back. Angle 103° ensuring comfort sitting. Chrome seats is enjoying part of chair, which you can use like a mirror.