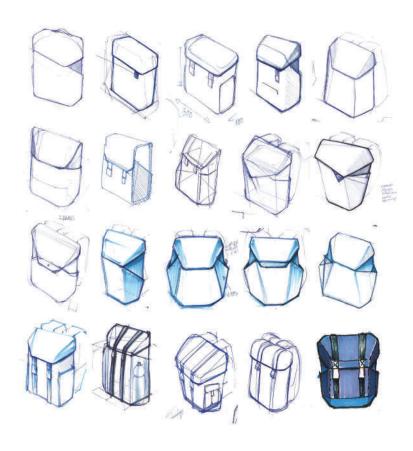

#### **SAKY PAKY**

School bag specially designed for pupils from the first to third class of primary school. This is bag with solid core, soft upholstery and waterproof fabric. Also you can find safety parts like a reflective stripe, ergonomic shaping back and adjustable straps. Outside are two pockets for bottle of wather. Fastening is very easy. Velcro fastener is great to use for children. Black stripes bringing more storage, behind them child can give their jacket or other clothes. Capacity of bag is 15 liter.

Sketches - shape evolution of the backpack

dimensions