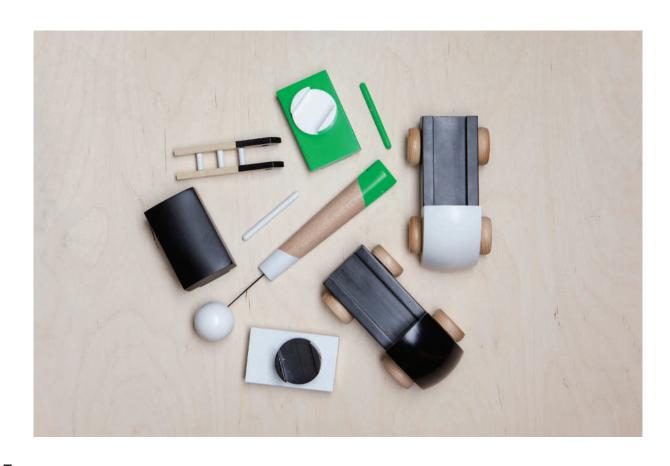

#### **TUTU**

TUTU is a wooden toy representing four trucks in one. Transformation from one type to another is done by a simple gilding system. It is possible to compile a truck, pickup, demolition or fire truck. In demolition and firefighter trucks you can rotate 360 degrees with their upper exchangeable parts. Fire truck can be transformed from demolition by changing the demolition ball for ladder. These parts are secured with the wooden pin. For another taller upper is used for the truck sliding part and the pickup truck is transformed simply by sliding out the upper part.