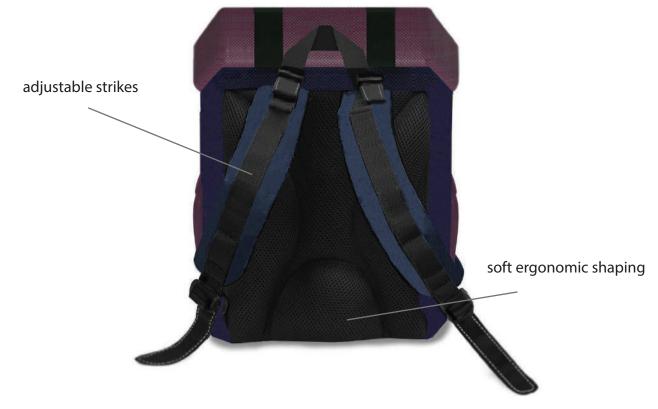

#### **SAKY PAKY**

School bag specially designed for pupils from the first to third class of primary school. This is bag with solid core, soft upholstery and waterproof fabric. Also you can find safety parts like a reflective stripe, ergonomic shaping back and adjustable straps. Outside are two pockets for bottle of wather. Fastening is very easy. Velcro fastener is great to use for children. Black stripes bringing more storage, behind them child can give their jacket or other clothes. Capacity of bag is 15 liter.