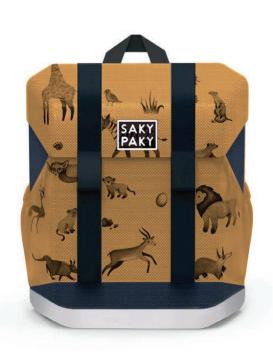

#### **SAKY PAKY**

School bag specially designed for pupils from the first to third class of primary school. This is bag with solid core, soft upholstery and waterproof fabric. Also you can find safety parts like a reflective stripe, ergonomic shaping back and adjustable straps. Outside are two pockets for bottle of wather. Fastening is very easy. Velcro fastener is great to use for children. Black stripes bringing more storage, behind them child can give their jacket or other clothes. Capacity of bag is 15 liter.