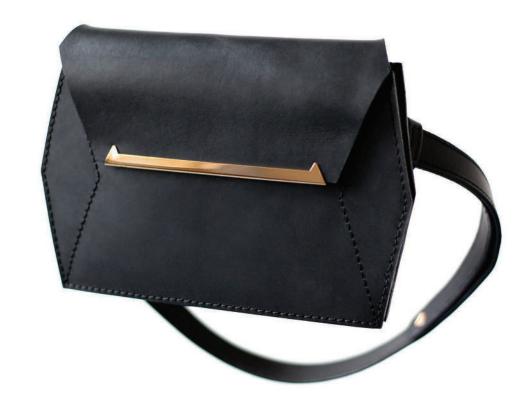

### **#BELTBAG**

Collection of luxury beltbag made of genuine leather with metal components gilded with 24 – carat gold. Ideal for a party or like a fashion accessory for your outfit.