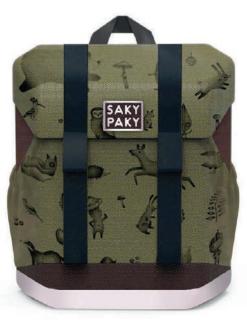

#### **SAKY PAKY**

School bag specially designed for pupils from the first to third class of primary school. This is bag with solid core, soft upholstery and waterproof fabric. Also you can find safety parts like a reflective stripe, ergonomic shaping back and adjustable straps. Outside are two pockets for bottle of wather. Fastening is very easy. Velcro fastener is great to use for children. Black stripes bringing more storage, behind them child can give their jacket or other clothes. Capacity of bag is 15 liter.

Sketches - shape evolution of the backpack

dimensions