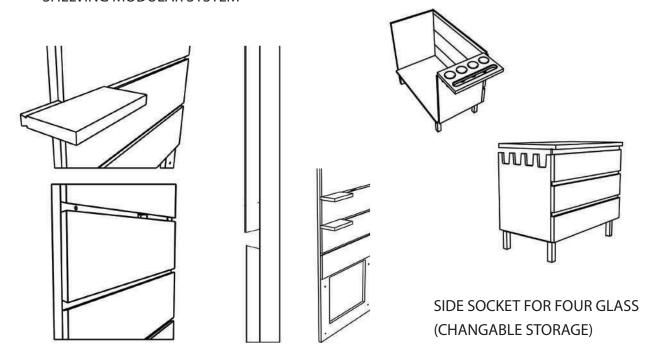

TUTU**

TUTU is a wooden toy representing four trucks in one. Transformation from one type to another is done by a simple gilding system. It is possible to compile a truck, pickup, demolition or fire truck. In demolition and firefighter trucks you can rotate 360 degrees with their upper exchangeable parts. Fire truck can be transformed from demolition by changing the demolition ball for ladder. These parts are secured with the wooden pin. For another taller upper is used for the truck sliding part and the pickup truck is transformed simply by sliding out the upper part.







### **#BELTBAG**

Collection of luxury beltbag made of genuine leather with metal components gilded with 24 – carat gold. Ideal for a party or like a fashion accessory for your outfit.

#### SHELVING MODULAR SYSTEM



5

#### **MODULAR SYSTEM - MIRROR**









#### **FAUCETS**









### **ENKI**

Project Bathroom wall Enki was my final work of my intership at the Interior design department. It is a design of a modular bathroom wall created especially from the Technistone material. Properties like absolut non porosity, easy hygienic cleaning material and long durability, predetermine cast stone for use in bathrooms, toilets and wellness spa interiors.











# X CHANGE PROJECT

In collaboration with the Fiat company and the Project X Change, we were trying to develop ways to change diapers in the Fiat 500X car. Our team worked on a diaper changing table that fits perfectly on the back of the driver's seat, so that it becomes very space efficient and comfortable to use, thanks to a system of gu