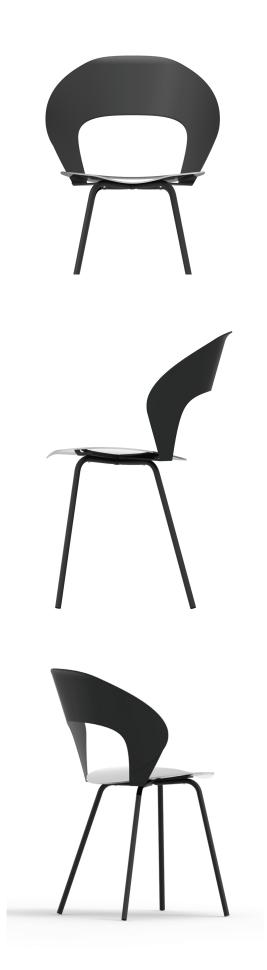

## **BLOSSOM**

Chair assembled from four main pieces inspired by natural curves and flowers. Part of chair are join by five screw-thread. Laser cutting metal sheet is bended to ideal shape for your back. Angle 103° ensuring comfort sitting. Chrome seats is enjoying part of chair, which you can use like a mirror.