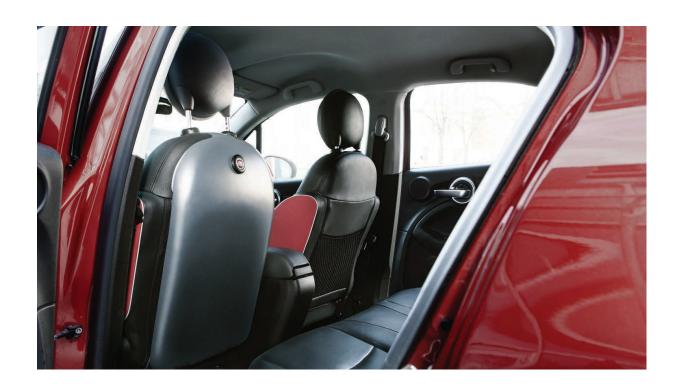

# X CHANGE PROJECT

In collaboration with the Fiat company and the Project X Change, we were trying to develop ways to change diapers in the Fiat 500X car. Our team worked on a diaper changing table that fits perfectly on the back of the driver's seat, so that it becomes very space efficient and comfortable to use, thanks to a system of guiding fabric rails and the safety lock technology Fidlock.

In collaboration with Huy Pham, František Velenský, Jonáš Stoklasa