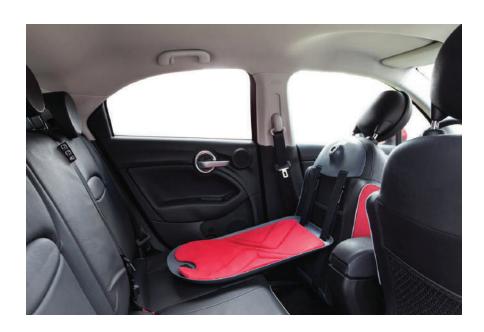

# X CHANGE PROJECT

In collaboration with the Fiat company and the Project X Change, we were trying to develop ways to change diapers in the Fiat 500X car. Our team worked on a diaper changing table that fits perfectly on the back of the driver's seat, so that it becomes very space efficient and comfortable to use, thanks to a system of guiding fabric rails and the safety lock technology Fidlock.

In collaboration with Huy Pham, František Velenský, Jonáš Stoklasa